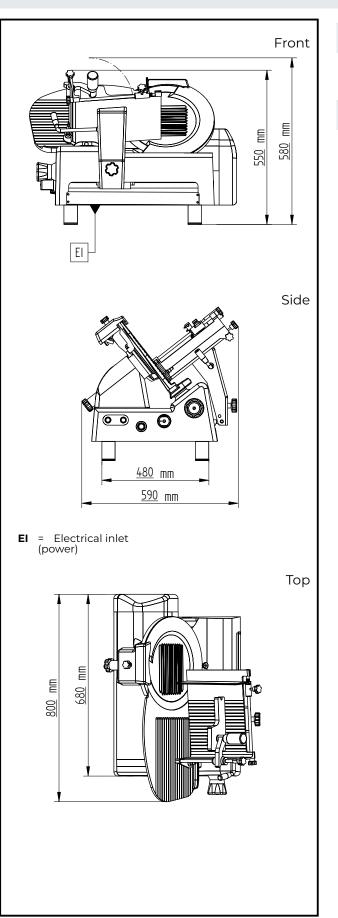

## Food slicers 350 mm Gravity Slicer, gear transmission

| Electric                                               |                             |
|--------------------------------------------------------|-----------------------------|
| Supply voltage:<br>600523 (DMSG35G)<br>Total Watts:    | 400 V/3N ph/50 Hz<br>0.5 kW |
| Key Information:                                       |                             |
| External dimensions,<br>Width:<br>External dimensions, | 760 mm                      |
| Depth:<br>External dimensions,<br>Height:              | 530 mm<br>550 mm            |