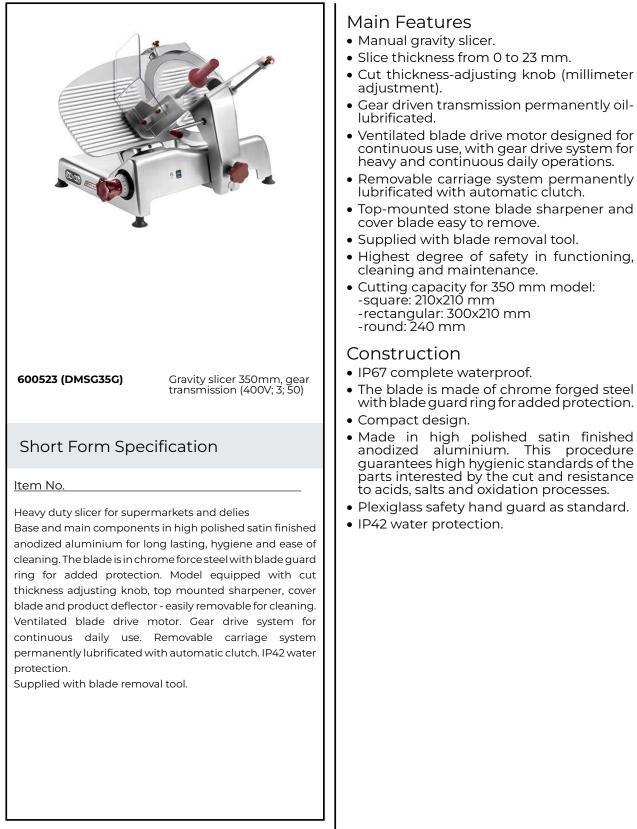

## Food slicers 350 mm Gravity Slicer, gear transmission

| <u>ITEM #</u> |  |
|---------------|--|
| MODEL #       |  |
| NAME #        |  |
| <u>SIS #</u>  |  |
| AIA #         |  |
|               |  |

## Food slicers 350 mm Gravity Slicer, gear transmission

| Electric                                               |                             |
|--------------------------------------------------------|-----------------------------|
| Supply voltage:<br>600523 (DMSG35G)<br>Total Watts:    | 400 V/3N ph/50 Hz<br>0.5 kW |
| Key Information:                                       |                             |
| External dimensions,<br>Width:<br>External dimensions, | 760 mm                      |
| Depth:<br>External dimensions,<br>Height:              | 530 mm<br>550 mm            |

40

Net weight (kg):

C C NSF

Food slicers 350 mm Gravity Slicer, gear transmission

The company reserves the right to make modifications to the products without prior notice. All information correct at time of printing.